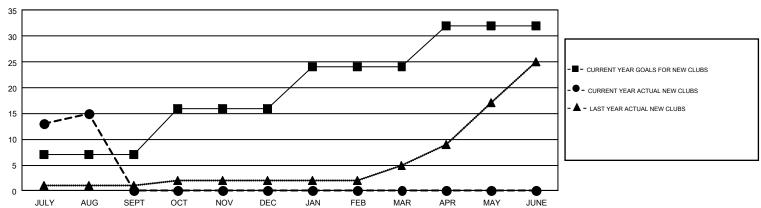

## GMT Constitutional Area 6-Afr, Group I

GMT: BASSEY EDEM

REPORT DOES NOT INCLUDE CLUBS IN UNDISTRICTED AREAS.

| Clubs         |               |             |               | Members               |                           |                         |                                                    |  |
|---------------|---------------|-------------|---------------|-----------------------|---------------------------|-------------------------|----------------------------------------------------|--|
|               | RESULTS FO    | R 2018-2019 |               | RESULTS FOR 2018-2019 |                           |                         |                                                    |  |
| QUARTER       | NEW CLUB GOAL | NEW CLUBS   | DROPPED CLUBS | QUARTER               | MEMBER GROWTH NET<br>GOAL | MEMBER GROWTH<br>ACTUAL | DROPPED<br>MEMBERS ACTUAL<br>(including transfers) |  |
| JULY/AUG/SEPT | 7             | 15          | 6             | JULY/AUG/SEPT         | 230                       | 495                     | 164                                                |  |
| OCT/NOV/DEC   | 9             | 0           | 0             | OCT/NOV/DEC           | 240                       | 0                       | 0                                                  |  |
| JAN/FEB/MAR   | 8             | 0           | 0             | JAN/FEB/MAR           | 290                       | 0                       | 0                                                  |  |
| APR/MAY/JUNE  | 8             | 0           | 0             | APR/MAY/JUNE          | 170                       | 0                       | 0                                                  |  |

## GOALS AND ACTUAL NEW CLUBS CUMULATIVE

| DROPPED CLUBS: 6  DROPPED MEMBERS |     | 63 CLUBS OF 295 ADDED 1 OR MORE<br>NEW MEMBERS | GENDER DIST                     | 4,128 (60.52%)<br>2,693 (39.48%) |     |
|-----------------------------------|-----|------------------------------------------------|---------------------------------|----------------------------------|-----|
| DECEASED                          | 1   | CLICK HERE FOR CUMULATIVE                      | TOTAL FAMILY UNIT MEMBERS       |                                  | 471 |
| CLUB CANCELLED 98 OTHER 65        |     | MEMBERSHIP DATA                                | FAMILY MEMBERS PAYING HALF DUES |                                  | 000 |
|                                   |     |                                                |                                 |                                  | 268 |
| TOTAL                             | 164 |                                                |                                 |                                  |     |