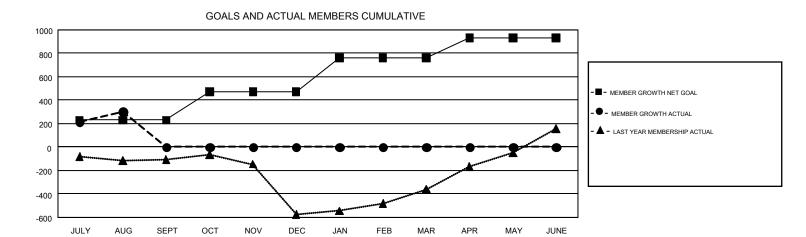

## GMT Constitutional Area 6-Afr, Group I

GMT: BASSEY EDEM

REPORT DOES NOT INCLUDE CLUBS IN UNDISTRICTED AREAS.

| Clubs         |               |             |               | Members               |                           |                         |                                                    |  |
|---------------|---------------|-------------|---------------|-----------------------|---------------------------|-------------------------|----------------------------------------------------|--|
|               | RESULTS FO    | R 2018-2019 |               | RESULTS FOR 2018-2019 |                           |                         |                                                    |  |
| QUARTER       | NEW CLUB GOAL | NEW CLUBS   | DROPPED CLUBS | QUARTER               | MEMBER GROWTH NET<br>GOAL | MEMBER GROWTH<br>ACTUAL | DROPPED<br>MEMBERS ACTUAL<br>(including transfers) |  |
| JULY/AUG/SEPT | 7             | 15          | 6             | JULY/AUG/SEPT         | 230                       | 495                     | 164                                                |  |
| OCT/NOV/DEC   | 9             | 0           | 0             | OCT/NOV/DEC           | 240                       | 0                       | 0                                                  |  |
| JAN/FEB/MAR   | 8             | 0           | 0             | JAN/FEB/MAR           | 290                       | 0                       | 0                                                  |  |
| APR/MAY/JUNE  | 8             | 0           | 0             | APR/MAY/JUNE          | 170                       | 0                       | 0                                                  |  |

## GOALS AND ACTUAL NEW CLUBS CUMULATIVE

| DROPPED CLUBS: 6  DROPPED MEMBERS |     | 63 CLUBS OF 295 ADDED 1 OR MORE<br>NEW MEMBERS | GENDER DIST                     | 4,128 (60.52%)<br>2,693 (39.48%) |     |
|-----------------------------------|-----|------------------------------------------------|---------------------------------|----------------------------------|-----|
| DECEASED                          | 1   | CLICK HERE FOR CUMULATIVE                      | TOTAL FAMILY UNIT MEMBERS       |                                  | 471 |
| CLUB CANCELLED 98 OTHER 65        |     | MEMBERSHIP DATA                                | FAMILY MEMBERS PAYING HALF DUES |                                  | 000 |
|                                   |     |                                                |                                 |                                  | 268 |
| TOTAL                             | 164 |                                                |                                 |                                  |     |